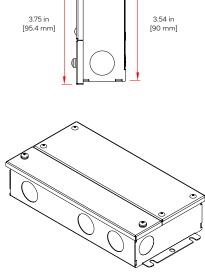

## **TECHNICAL SPECIFICATIONS**

| Product           | CVR-12-60                |
|-------------------|--------------------------|
| Power (W)         | 60 Watts [Full Capacity] |
| Voltage           | 120-277 VAC, 50/60Hz     |
| Listed Current    | 0.9A at 110 VAC          |
| Operating Voltage | 12 Volts DC              |
| Finish            | Black                    |
| Width             | 3.75 in (95.4 mm)        |
| Length            | 7.40 in (188 mm)         |
| Height            | 1.72 in (43.8 mm)        |
| Warranty          | 5 Year Limited           |
| Rating            | UL Listed, Class 2, RoHS |
| IP Rating         | IP44                     |

### MECHANICAL SPECIFICATIONS