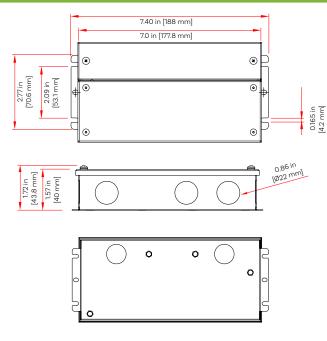

## **TECHNICAL SPECIFICATIONS**

| Product           | CVR-12-60                |
|-------------------|--------------------------|
| Power (W)         | 60 Watts [Full Capacity] |
| Voltage           | 120-277 VAC, 50/60Hz     |
| Listed Current    | 0.9A at 110 VAC          |
| Operating Voltage | 12 Volts DC              |
| Finish            | Black                    |
| Width             | 3.75 in (95.4 mm)        |
| Length            | 7.40 in (188 mm)         |
| Height            | 1.72 in (43.8 mm)        |
| Warranty          | 5 Year Limited           |
| Rating            | UL Listed, Class 2, RoHS |
| IP Rating         | IP44                     |

### MECHANICAL SPECIFICATIONS