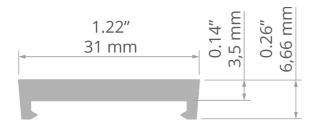

## **TECHNICAL DRAWING**

#### **TECHNICAL SPECIFICATIONS**

| Material         | ASA    | Color | Ref                       |
|------------------|--------|-------|---------------------------|
| Width            | 1.22"  | aray. | <b>C24310C02</b><br>24310 |
| Height           | 0.26"  |       |                           |
| Lifting capacity | 8.8 lb | black | <b>C24328C07</b><br>24328 |