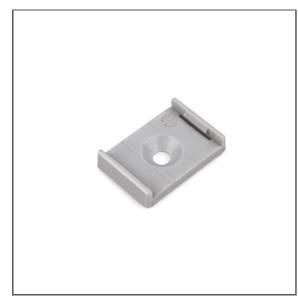

# Mounting bracket GIP-UV Ref. C24310C02, C24328C07

#### **TECHNICAL SPECIFICATIONS**

| Material         | ASA    | Color | Ref                       |
|------------------|--------|-------|---------------------------|
| Width            | 1.22"  | aray. | <b>C24310C02</b><br>24310 |
| Height           | 0.26"  |       |                           |
| Lifting capacity | 8.8 lb | black | <b>C24328C07</b><br>24328 |