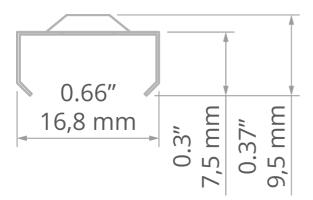

#### **TECHNICAL DRAWING**

### **TECHNICAL SPECIFICATIONS**

| Material | stainless steel |
|----------|-----------------|
| Color    | silver          |
| Width    | 0.66"           |

| Height           | 0.37" |
|------------------|-------|
| Lifting capacity | 11 lb |