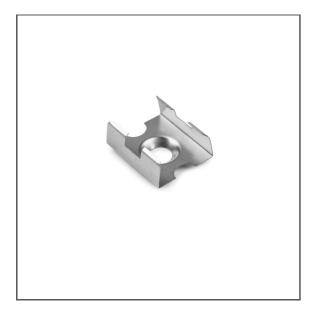

# Mounting bracket PDS-STN Ref. C24190N00

KLUŚ Inspiring Solutions

Ref. arch 24190

■ High mechanical and weather resistance

#### MOUNTING

- to the surface, using a properly selected screw
- to the lighting fixture, with hooks
- easy installation and deinstallation of lighting fixtures by snapping in and out