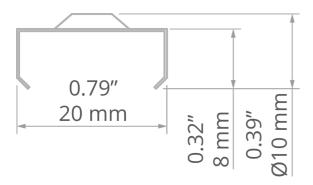

### **TECHNICAL DRAWING**

### **TECHNICAL SPECIFICATIONS**

| Material         | stainless steel |
|------------------|-----------------|
| Width            | 0.79"           |
| Height           | 0.39"           |
| Lifting capacity | 19.8 lb         |
|                  |                 |