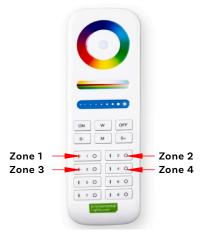

#### **ZONE CONTROL**

## Zone 1. RGB

- HyperFlex LED Strip
- ProFlex LED Neon

#### Zone 2, 5-in-1

• 5-in-1 LED Strip

## Zone 3, Tunable White

• Tunable White LED Strip

### Zone 4, Monochrome

- Performance Line LED Strip
- · Continuous Line LED Strip
- · Ultra Thin LED Light Panel
- · LED Light Sheet