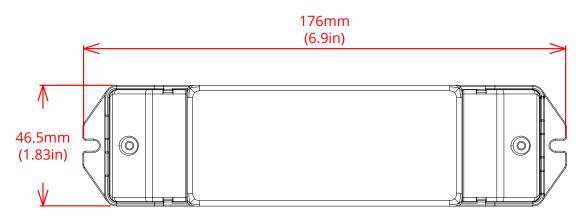

## Specifications

| Output              | StudioPro Digital 6 Channel LED Controller |
|---------------------|--------------------------------------------|
|                     | 6-Digi-Display                             |
| Electrical          |                                            |
| Input Voltage (DC)  | 12 or 24                                   |
| Power (W)           | 288 or 576                                 |
| Output Channels     | 6                                          |
| Output Current      | 24000                                      |
| Output Voltage (DC) | 12 or 24                                   |
| Warranty            | 1 year                                     |
| PWM Frequency (Hz)  | 23,000                                     |
| Physical            |                                            |
| Finish              | White                                      |
| Length (m)          | 176                                        |
| Width (mm)          | 46.5                                       |
| Height (mm)         | 31                                         |
| Rating              | CE, RoHS,FCC                               |