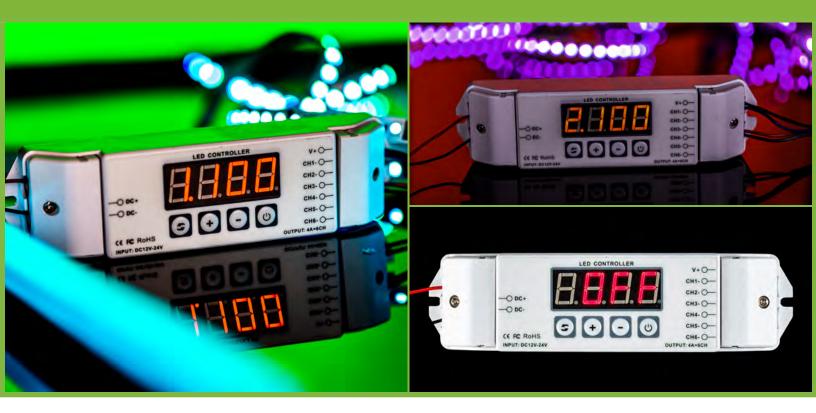

## Studio Ready, 6-Channel LED Controller

The StudioPro Digital 6 Channel LED Controller is an easy-to-program LED controller for use with up to six channels of LED lighting. Power-off memory saves the specific values for each channel. This reduces configuration time and allows for a set-and-forget set-up. Equipped with six channels of output, you can utilize our 6-in-1 ColorPlus 5050 LED Strip Light or control up to six individual single-color LED strip light reels.

- Six-channel LED controller
- Four amps per channel
- Power-off memory

Environmental

Lights.com

• 20kHz PWM output

**Reference Sheet** 