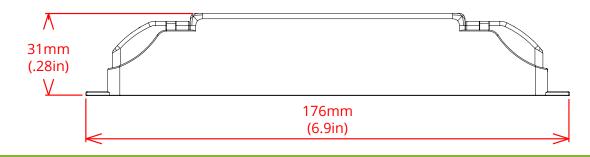

## Specifications

| Output              | StudioPro Digital 6 Channel LED Controller |
|---------------------|--------------------------------------------|
|                     | 6-Digi-Display                             |
| Electrical          |                                            |
| Input Voltage (DC)  | 12 or 24                                   |
| Power (W)           | 288 or 576                                 |
| Output Channels     | 6                                          |
| Output Current      | 24000                                      |
| Output Voltage (DC) | 12 or 24                                   |
| Warranty            | 1 year                                     |
| PWM Frequency (Hz)  | 23,000                                     |
| Physical            |                                            |
| Finish              | White                                      |
| Length (m)          | 176                                        |
| Width (mm)          | 46.5                                       |
| Height (mm)         | 31                                         |
| Rating              | CE, RoHS,FCC                               |