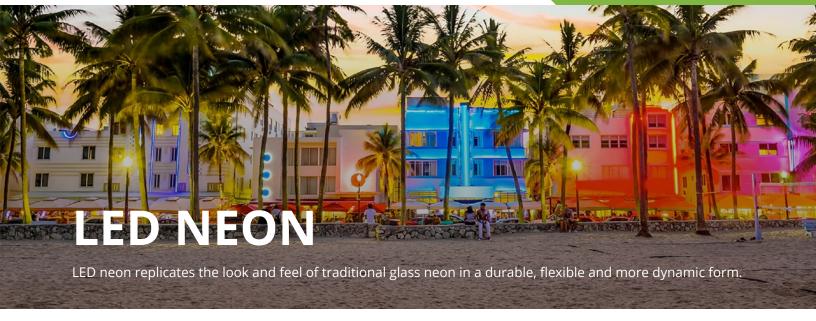

intersection of mounting surfaces
- •Fits LED strip up to 10mm in width
- ·16mm wide
- •16mm high



#### **CS110**

- Wider corner mount channel system
- Designed to fit into the intersection of mounting surfaces
- Fits LED strip up to 12mm in width
- •18.3mm wide
- ·18.3mm high



## **WHITE**



# LUMENMAX 160 DEGREE LED LIGHT SHEET - 14 X 7 LEDS

- •The optical lens around each LED evenly distributes the output of the light at a wide beam angle of 160°
- •Great solution for lighting graphics and light boxes
- ·4,500 lumens/sheet



## **TUNABLE WHITE**



# LUMENMAX TUNABLE WHITE LED LIGHT SHEET - 18 X 9 SEGMENTS

- •Tunable white LEDs gives the freedom to tune the CCT anywhere from 2,400K to 6,500K
- •18 x 9 individually cuttable segments
- •3,170/4,060 lumens/sheet



#### LED NEON



## **INDOOR**



#### **ECOFLEX LED NEON**

- •Flexible and easy to install
- •Cost-effective single color LED neon
- ·UV-resistant silicone casing
- Provides even and diffused illumination



## **OUTDOOR**



#### **PROFLEX LED NEON**

- Rugged construction for indoor or outdoor installations
- Premium product with fantastic light diffusion
- UV-resistant silicone casing
- ·Can be injection molded for weatherproofing







## **TRANSFORM**

In the competitive field of restaurants and music venues, small changes can go a long way. The House of Blues Las Vegas realized that lighting transforms environments and enlisted the Environmental Lights team to help upgrade their facility. By making use of Environmental Lights' RGBA color-changing LED strip light, the world-famous venue goes beyo