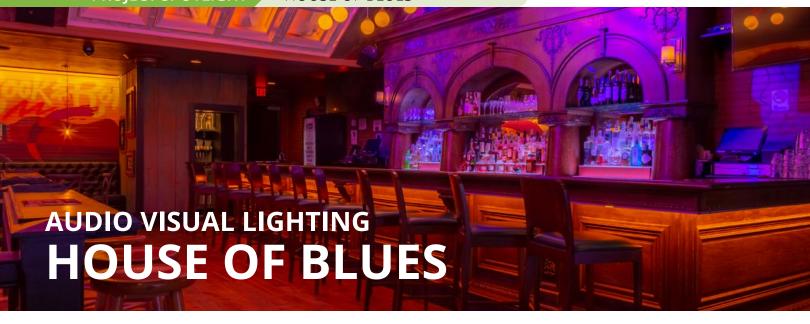

## **TRANSFORM**

In the competitive field of restaurants and music venues, small changes can go a long way. The House of Blues Las Vegas realized that lighting transforms environments and enlisted the Environmental Lights team to help upgrade their facility. By making use of Environmental Lights' RGBA color-changing LED strip light, the world-famous venue goes beyond illumination.

The LED lighting creates an amazing experience that is unique for every event. Wireless lighting control brings a vision to life for every show without the hassle of changing equipment.