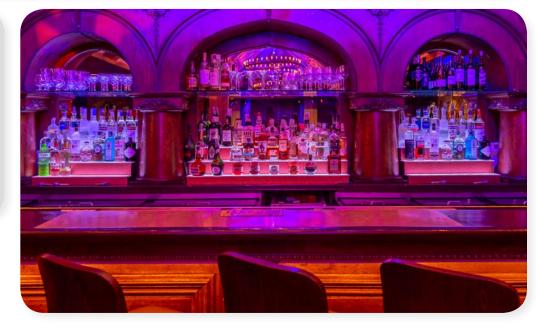

## **TRANSFORM**

In the competitive field of restaurants and music venues, small changes can go a long way. The House of Blues Las Vegas realized that lighting transforms environments and enlisted the Environmental Lights team to help upgrade their facility. By making use of Environmental Lights' RGBA color-changing LED strip light, the world-famous venue goes beyond illumination.

The LED lighting creates an amazing experience that is unique for every event. Wireless lighting control brings a vision to life for every show without the hassle of changing equipment.