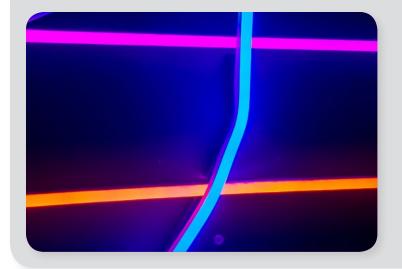

es
- Fits LED strip up to 12mm in width
- •18.3mm wide
- ·18.3mm high



## **WHITE**



# LUMENMAX 160 DEGREE LED LIGHT SHEET - 14 X 7 LEDS

- •The optical lens around each LED evenly distributes the output of the light at a wide beam angle of 160°
- •Great solution for lighting graphics and light boxes
- ·4,500 lumens/sheet



## **TUNABLE WHITE**



# LUMENMAX TUNABLE WHITE LED LIGHT SHEET - 18 X 9 SEGMENTS

- •Tunable white LEDs gives the freedom to tune the CCT anywhere from 2,400K to 6,500K
- •18 x 9 individually cuttable segments
- •3,170/4,060 lumens/sheet



#### LED NEON



## **INDOOR**



#### **ECOFLEX LED NEON**

- •Flexible and easy to install
- •Cost-effective single color LED neon
- ·UV-resistant silicone casing
- Provides even and diffused illumination



## **OUTDOOR**



#### **PROFLEX LED NEON**

- Rugged construction for indoor or outdoor installations
- Premium product with fantastic light diffusion
- UV-resistant silicone casing
- ·Can be injection molded for weatherproofing







## **TRANSFORM**

In the competitive field of restaurants and music venues, small changes can go a long way. The House of Blues Las Vegas realized that lighting transforms environments and enlisted the Environmental Lights team to help upgrade their facility. By making use of Environmental Lights' RGBA color-changing LED strip light, the world-famous venue goes beyond illumination.

The LED lighting creates an amazing experience that is unique for every event. Wireless lighting control brings a vision to life for every show without the hassle of changing equipment.



# TH