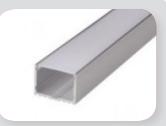

#### CS105

- Fits waterproof strip light
- Fits LED strip up to 15mm in width
- •19.5mm wide
- •20.7mm high

#### **CS106**

- Low profile channel
- •Fits LED strip up to 12mm in width
- •17.1mm wide
- •7.8mm high

#### CS115

- Great overall channel
- •Fits LED strip up to 12mm in width
- •17.2mm wide
- •15.3mm high

#### **CS120**

- ·Versatile, large channel
- Fits LED strip up to 28mm in width
- ·34.9mm wide
- •25.2mm high