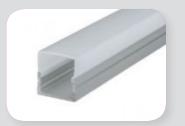

## **STANDARD**

#### **CS120**

- ·Versatile, large channel
- Fits LED strip up to 28mm in width
- ·34.9mm wide
- •25.2mm high