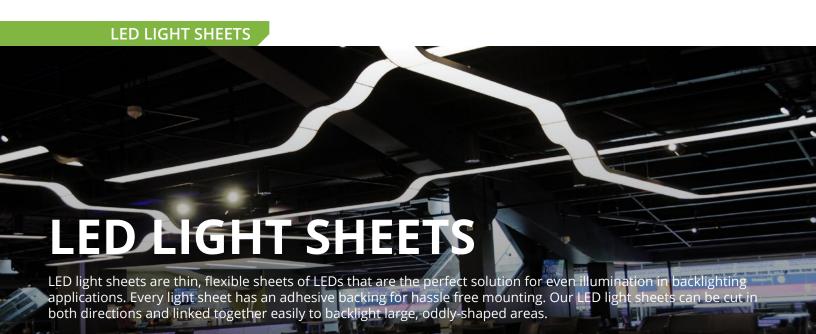

# LUMENMAX 160 DEGREE LED LIGHT SHEET - 14 X 7 LEDS

- •The optical lens around each LED evenly distributes the output of the light at a wide beam angle of 160°
- •Great solution for lighting graphics and light boxes
- ·4,500 lumens/sheet

# LUMENMAX TUNABLE WHITE LED LIGHT SHEET - 18 X 9 SEGMENTS

- •Tunable white LEDs gives the freedom to tune the CCT anywhere from 2,400K to 6,500K
- •18 x 9 individually cuttable segments
- •3,170/4,060 lumens/sheet