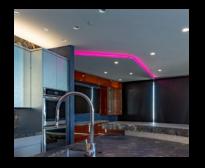

### RGB+

#### **HYPERFLEX - RGB**

- Makes turns on flat surfaces
- Five-meter run length

#### **5050 SINGLE ROW**

- ·Six-meter run length
- ·Vibrant color-changing (RGB) LEDs