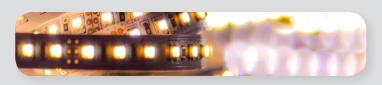

# LED STRIP LIGHT

Our LED strip light allows customers to have full control over the color of their lighting. RGB LED strip light lets users seamlessly blend colors to achieve the perfect hue while our tunable white LED lighting can be adjusted to any color temperature between warm white (2,400K) and daylight white (6,500K). White and single color LED strip lights are used in a variety of accent and decorative lighting applications.

## SINGLE COLOR AND TUNABLE WHITE