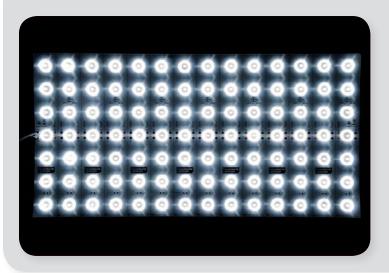

# LUMENMAX 160 DEGREE LED LIGHT SHEET - 14 X 7 LEDS

- •The optical lens around each LED evenly distributes the output of the light at a wide beam angle of 160°
- •Great solution for lighting graphics and light boxes
- ·4,500 lumens/sheet