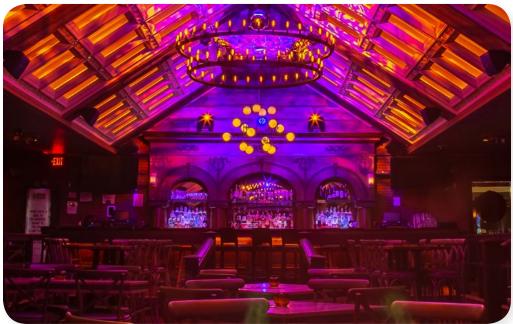

## **TRANSFORM**

In the competitive field of restaurants and music venues, small changes can go a long way. The House of Blues Las Vegas realized that lighting transforms environments and enlisted the Environmental Lights team to help upgrade their facility. By making use of Environmental Lights' RGBA color-changing LED strip light, the world-famous venue goes beyond illumination.

The LED lighting creates an amazing experience that is unique for every event. Wireless lighting control brings a vision to life for every show without the hassle of changing equipment.