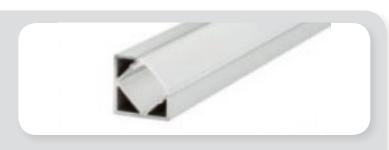

#### **CS108**

- Narrower corner mount channel system
- Designed to fit into the intersection of mounting surfaces
- •Fits LED strip up to 10mm in width
- ·16mm wide
- •16mm high

#### **CS110**

- Wider corner mount channel system
- Designed to fit into the intersection of mounting surfaces
- Fits LED strip up to 12mm in width
- •18.3mm wide
- ·18.3mm high