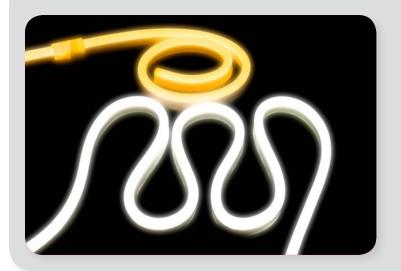

#### **ECOFLEX LED NEON**

- •Flexible and easy to install
- •Cost-effective single color LED neon
- ·UV-resistant silicone casing
- Provides even and diffused illumination