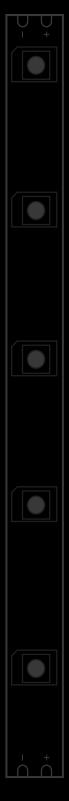

# LED CHANNEL SYSTEMS

Channel systems consist of two main parts: aluminum channel and a diffuser or lens. We offer a number of standard designs, as well as some specialized extrusions for specific applications. All of our channel comes in 2-meter segments and can be cut to any length.

#### CS105

- Fits waterproof strip light
- Fits LED strip up to 15mm in width
- •19.5mm wide
- •20.7mm high

#### **CS106**

- Low profile channel
- •Fits LED strip up to 12mm in width
- •17.1mm wide
- •7.8mm high

#### CS115

- Great overall channel
- •Fits LED strip up to 12mm in width
- •17.2mm wide
- •15.3mm high

#### **CS120**

- ·Versatile, large channel
- Fits LED strip up to 28mm in width
- ·34.9mm wide
- •25.2mm high