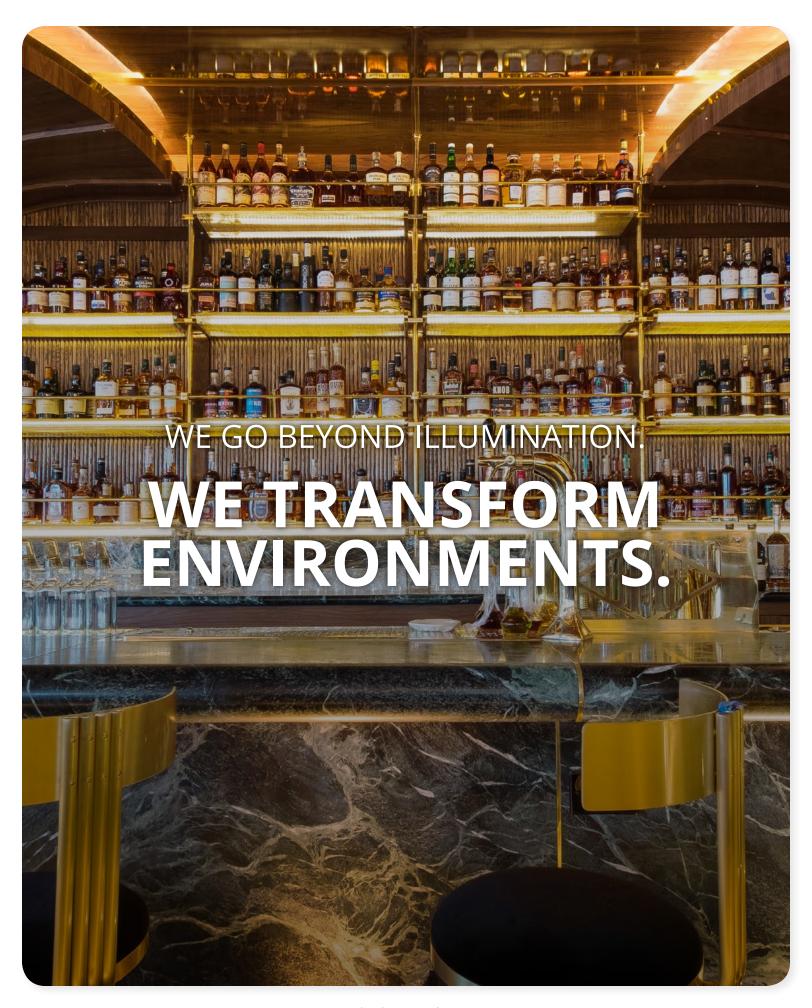

## **TRANSFORM**

In the competitive field of restaurants and music venues, small changes can go a long way. The House of Blues Las Vegas realized that lighting transforms environments and enlisted the Environmental Lights team to help upgrade their facility. By making use of Environmental Lights' RGBA color-changing LED strip light, the world-famous venue goes beyond illumination.

The LED lighting creates an amazing experience that is unique for every event. Wireless lighting control brings a vision to life for every show without the hassle of changing equipment.