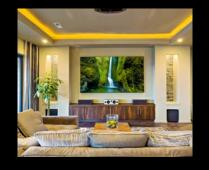

# LED STRIP LIGHT

Our LED strip light allows customers to have full control over the color of their lighting. RGB LED strip light lets users seamlessly blend colors to achieve the perfect hue while our tunable white LED lighting can be adjusted to any color temperature between warm white (2,400K) and daylight white (6,500K). White and single color LED strip lights are used in a variety of accent and decorative lighting applications.

## SINGLE COLOR AND TUNABLE WHITE