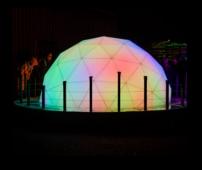

# LED STRIP LIGHT

Our LED strip light allows customers to have full control over the color of their lighting. RGB LED strip light lets users seamlessly blend colors to achieve the perfect hue while our tunable white LED lighting can be adjusted to any color temperature between warm white (2,400K) and daylight white (6,500K). White and single color LED strip lights are used in a variety of accent and decorative lighting applications.

## SINGLE COLOR AND TUNABLE WHITE