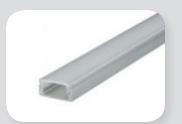

## **STANDARD**

#### CS115

- Great overall channel
- •Fits LED strip up to 12mm in width
- •17.2mm wide
- •15.3mm high