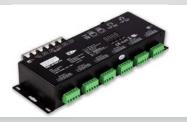

## 12-24 CHANNELS

#### **STUDIOPRO 12 CHANNEL**

- •12 channels
- ·Three terminal blocks with four channels each
- Five amps per channel maximum sustained power
- Standalone mode allows it to function without the need for any additional software

#### STUDIOPRO 24 CHANNEL

- •24 channels
- •Six terminal blocks with four channels each
- · Four amps per channel maximum sustained power
- Standalone mode allows it to function without the need for any additional software