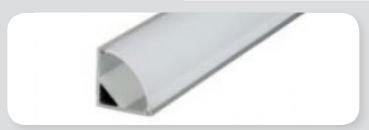

#### **CS108**

- Narrower corner mount channel system
- Designed to fit into the intersection of mounting surfaces
- •Fits LED strip up to 10mm in width
- ·16mm wide
- •16mm high

#### **CS110**

- Wider corner mount channel system
- Designed to fit into the intersection of mounting surfaces
- Fits LED strip up to 12mm in width
- •18.3mm wide
- ·18.3mm high