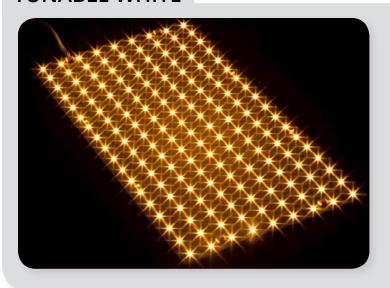

# LUMENMAX TUNABLE WHITE LED LIGHT SHEET - 18 X 9 SEGMENTS

- •Tunable white LEDs gives the freedom to tune the CCT anywhere from 2,400K to 6,500K
- •18 x 9 individually cuttable segments
- •3,170/4,060 lumens/sheet